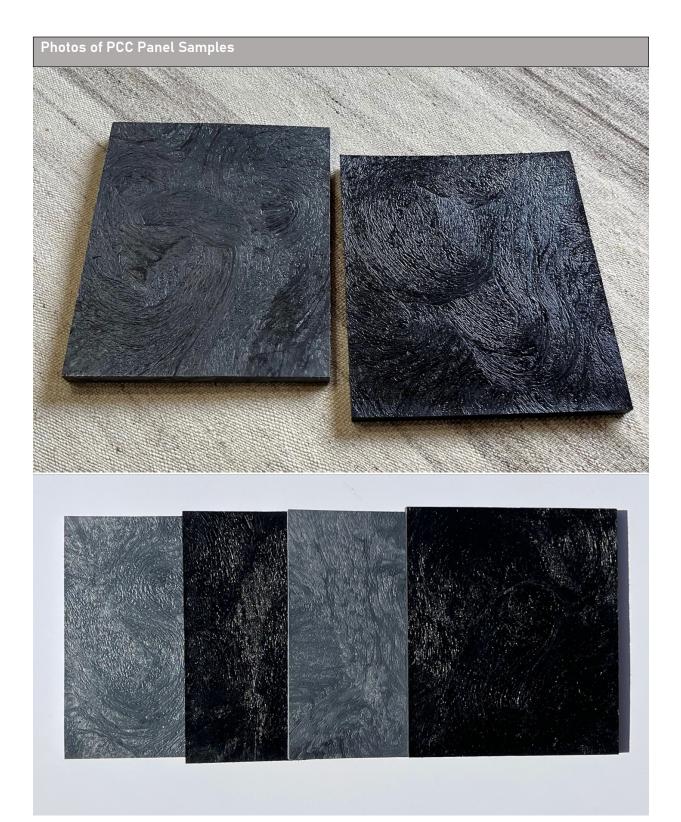

## **Product Description**

| PCC Panel                        |                                                                                                                                                                                                                       |
|----------------------------------|-----------------------------------------------------------------------------------------------------------------------------------------------------------------------------------------------------------------------|
| Feature                          | Description                                                                                                                                                                                                           |
| PolyCarbonate<br>Composite (PCC) | PCC Panels are made from a proprietary blend of materials that include Polycarbonate.                                                                                                                                 |
| Polycarbonate Content            | Polycarbonate is a premium thermoplastic polymer that provides<br>high impact strength and high dimensional stability. Bullet proof<br>windows, and safety helmets are conventional applications of<br>polycarbonate. |
| Inorganic                        | PCC Panels contain no organic material. As a result, PCC Panels will not be subject to internal mold or rot and will not leak toxic chemicals.                                                                        |
| Insect Barrier                   | PCC Panels are impervious to insects.                                                                                                                                                                                 |
| Bacteria Barrier                 | PCC Panels are impervious to bacteria.                                                                                                                                                                                |
| Fiberglass Free                  | There is no fiberglass content in PCC Panels. Working with PCC<br>Panels is free of the hazards associated with fiberglass-based<br>products.                                                                         |
| Standard Construction<br>Tools   | PCC panels do not require any specialized tools. Standard woodworking tools are fine to use.                                                                                                                          |
| No Moisture Barrier<br>Required  | PCC panels can be fastened directly to wall studs.                                                                                                                                                                    |
| Splinter / Crack Free            | PCC panels do not splinter or crack.                                                                                                                                                                                  |
| High Screw Retention             | The material has a high ability to retain screws, which reduces the likelihood of any loosening over time.                                                                                                            |
| Easy to Clean                    | PCC Panels are not sensitive to harsh chemicals and can be easily cleaned.                                                                                                                                            |
| Easy to Sanitize                 | The lack of organic content makes PCC Panels easy to sanitize.                                                                                                                                                        |
| Salt-water Resistant             | PCC Panels are resistant to salt water and salt air.                                                                                                                                                                  |
| Rust Proof                       | PCC Panels cannot rust, making them ideal for wet applications.                                                                                                                                                       |
| Made in the USA                  | Our product is made in the USA of materials entirely sourced in the USA.                                                                                                                                              |
| Specifications                   |                                                                                                                                                                                                                       |
| Size                             | 4' x 8' (available in thicknesses from 0.5" to 1")                                                                                                                                                                    |
|                                  | <i>Custom sizes available on a custom quote basis and may be subject to minimum order quantities.</i>                                                                                                                 |
| Color                            | Black/grey                                                                                                                                                                                                            |
|                                  | <i>Custom colors available for an additional fee on a custom quote basis and may be subject to minimum order quantities.</i>                                                                                          |